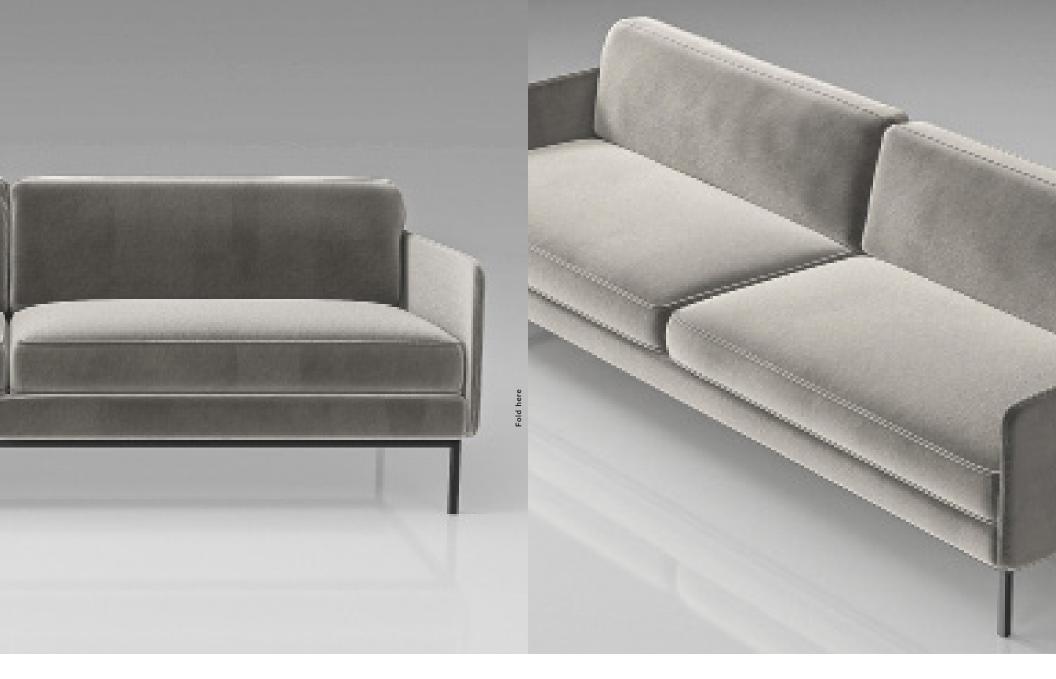

# DESCRIPTION

The velvety, sleek, and classy Lazio Sofa brings out the most elegant personality in your living space. It features a two over two cushion design with a spacious bench-style seat cushion and a supportive back cushion to give you plenty of room to comfortably spread out and relax. Thin track arms run parallel to the premium, short metal legs.

- Ultra-spacious and accommodating two-seat sofa
- Smooth velveteen upholstery in a neutral hue
- Supported by durable metal legs

### AVAILABLE IN:

Light Gray | Velvet

Toupe | Velvet