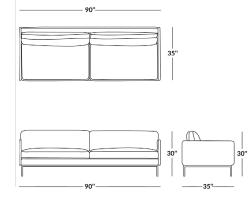

# DIMENSIONS

Total Weight: 111 lb

#### **BOX DIMENSIONS**

Box: 91 x 36 x 24 | 111 lb

ASSEMBLY Assembled