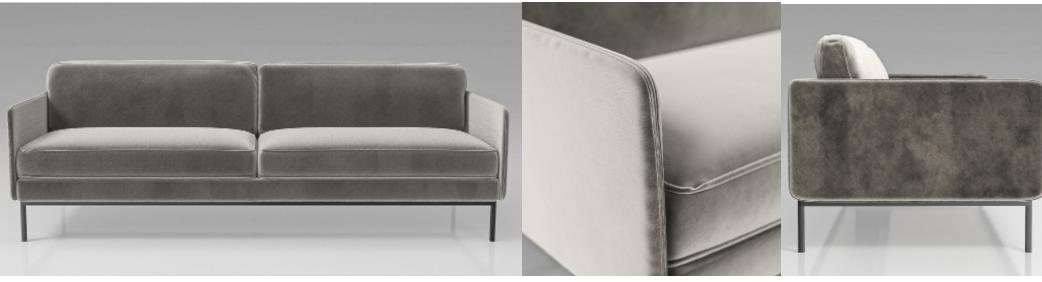

# DESCRIPTION

The velvety, sleek, and classy Lazio Sofa brings out the most elegant personality in your living space. It features a two over two cushion design with a spacious bench-style seat cushion and a supportive back cushion to give you plenty of room to comfortably spread out and relax. Thin track arms run parallel to the premium, short metal legs.

- Ultra-spacious and accommodating two-seat sofa
- Smooth velveteen upholstery in a neutral hue
- Supported by durable metal legs

## MATERIAL

Velvet, Metal